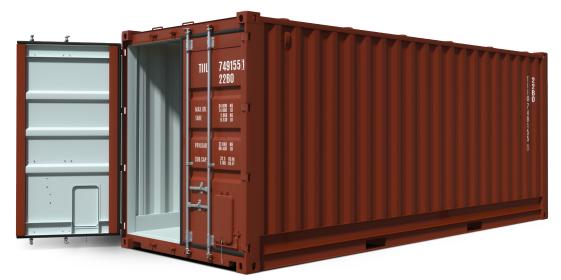

# 20ft Bulk Container

Available via Triton's global network of supply locations.

### **FEATURES**

- Enables the transport of large quantities of loose materials in a single container
- Allows easy loading of bulk materials like grains, aggregates, or coal through three top loading hatches
- Secure and weatherproof

- Cargo doors on the rear provide easy access for stocking and retrieving stored goods
- Front hatches provide ventilation during unloading
- Manufactured with rust resistant corten steel

- Superior paint systems
- Triton's industry leading new production testing and inspection criteria ensures the highest quality container
- Available in select locations worldwide
- Backed up by Triton's global network of supply locations and dedicated sales and support teams