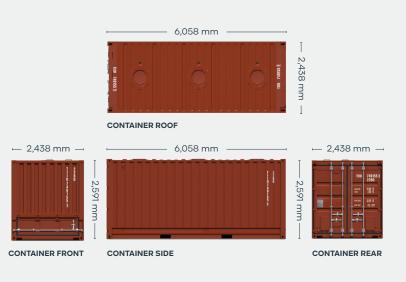

#### **EXTERNAL DIMENSIONS**

| Length | 6,058 mm | 19′ 10.5″ |
|--------|----------|-----------|
| Width  | 2,438 mm | 8' 0.0"   |
| Height | 2,591 mm | 8′ 6.0″   |

#### INTERNAL DIMENSIONS

| Length | 5,854 mm   | 19′ 2″ |
|--------|------------|--------|
| Width  | 2,332 mm   | 7' 7"  |
| Height | 2,382.5 mm | 7′ 9″  |

#### **DOOR OPENING**

| Width  | 2,340 mm | 7′ 8″ |
|--------|----------|-------|
| Height | 2,310 mm | 7′ 6″ |